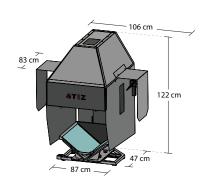

## **Dimension**

Base footprint: 47 x 5

47 x 57 cm (18.5 x 22.4 inches)

Overall dimension:

83 x 106 x 122 cm (32.7 x 41.7 x 48.0 inches)

Weight:

35 kg (77.0 lbs)