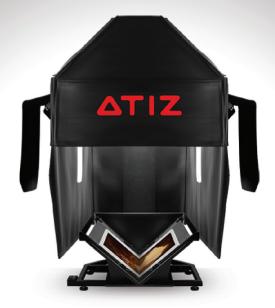

## **BookDrive Mark 2 Lite**

Setting a new standard in book digitization once again.

Meet BookDrive Mark 2 Lite. Our latest, best designed and engineered model yet.

Years of research and close collaboration with technical specialists has resulted in a scanner superior to others in almost every way.

## **Top Features**

New generation scanner, medium size

Supports scanning up to 2 x A3

Supreme ergonomics and comfort

Extra uniform light distribution for best image quality

No direct light or reflection hitting user eyes