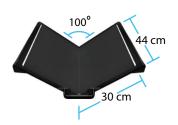

Supports Canon DSLRs

Glare-free results even on glossy materials

Max scan speed 1,600 pages/hour

Auto Capture Switch integrated for scanning without pushing buttons

Max scanning area:

30 x 44 cm (11.8 x 17.3 inches)

Max book thickness:

12 cm (4.7 inches)